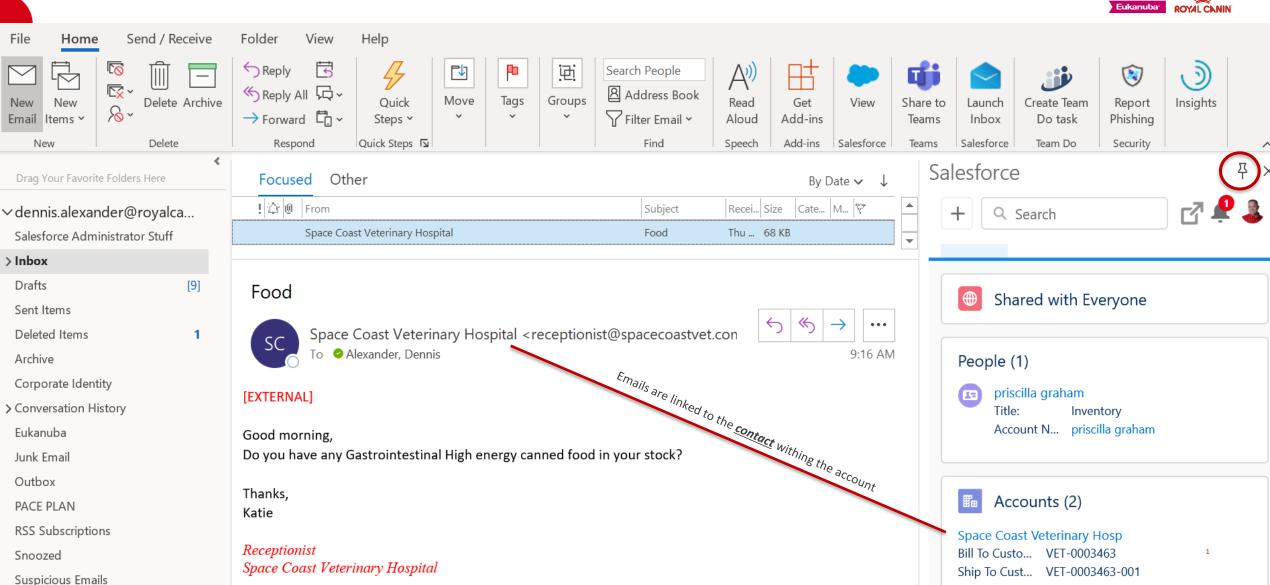

### **CONTACTS VS. CFP ACCOUNTS**

- Line 9 is a true contact
  - ✓ The email address is associated, so all emails will sync
- ❖ Line 8 is a CFP