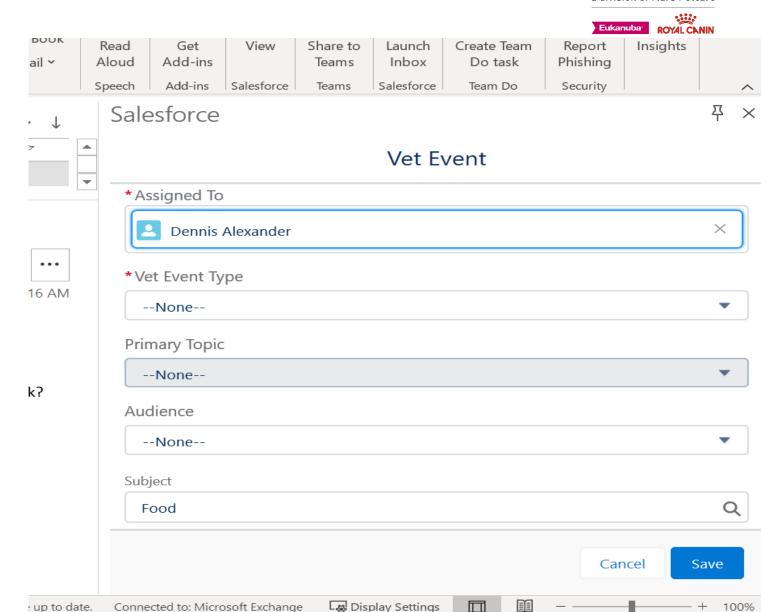

## New Outlook 365 side panel











### **CONTACTS VS. CFP ACCOUNTS**











- Line 9 is a true contact
  - ✓ The email address is associated, so all emails will sync
- ❖ Line 8 is a CFP



### : ROYAL CANIN

a division of Mars Petcare





#### **EMAIL SYNC SAMPLE**



|                                         |                                                                   | Refresh • Expand All • View All |
|-----------------------------------------|-------------------------------------------------------------------|---------------------------------|
| ✓ Upc                                   | oming & Overdue                                                   |                                 |
|                                         | No next steps.<br>To get things moving, add a task or se          | t up a meeting.                 |
| ✓ July • 2021                           |                                                                   | This Month                      |
| > 🔼