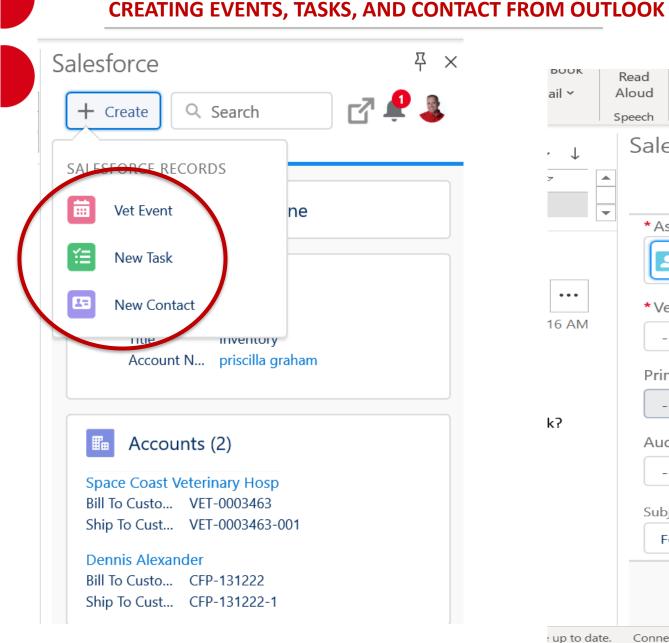

## New Outlook 365 side panel











### **CONTACTS VS. CFP ACCOUNTS**











- Line 9 is a true contact
  - ✓ The email address is associated, so all emails will sync
- ❖ Line 8 is a CFP



### : ROYAL CANIN

a division of Mars Petcare





#### **EMAIL SYNC SAMPLE**



|                                         |                                                                   | Refresh • Expand All • View All |
|-----------------------------------------|-------------------------------------------------------------------|---------------------------------|
| ✓ Upc                                   | oming & Overdue                                                   |                                 |
|                                         | No next steps.<br>To get things moving, add a task or se          | t up a meeting.                 |
| ✓ July • 2021                           |                                                                   | This Month                      |
| > 🔼