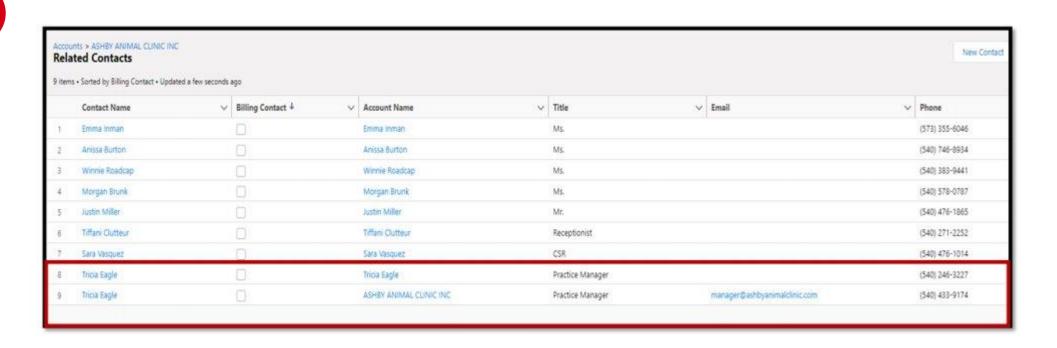

### **CONTACTS VS. CFP ACCOUNTS**

- Line 9 is a true contact
  - ✓ The email address is associated, so all emails will sync
- ❖ Line 8 is a CFP